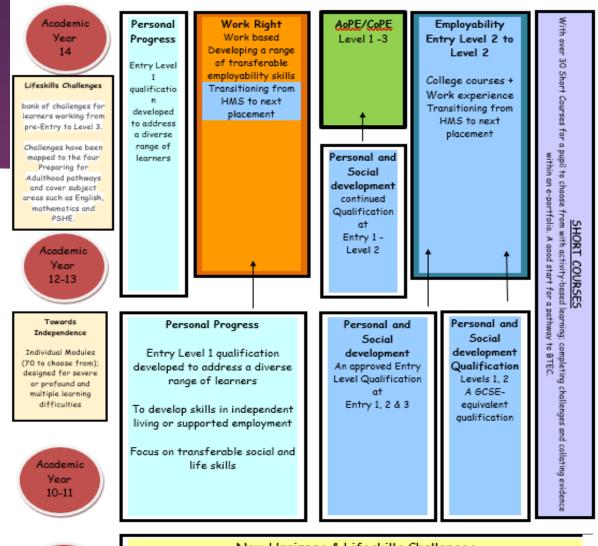

Academic Year 7-9 New Horizons & Lifeskills Challenges
Supports the delivery of PSHE, citizenship and careers education

#### <u>Programmes</u>

\*Short Courses

\*Lifeskills Challenges

\*Towards Independence

\*Work Right

#### Qualifications

\*Personal Progress

\*Personal and Social Development (PSD)

\*AoPE

\*CoPE

\*Employabilit