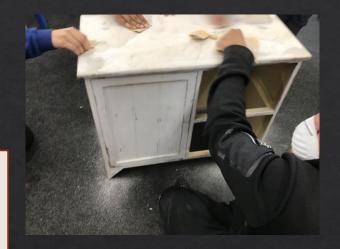

#### **REPAIR WORKS**

Upcycling old items, best use from waste, repairing small items from our surroundings.