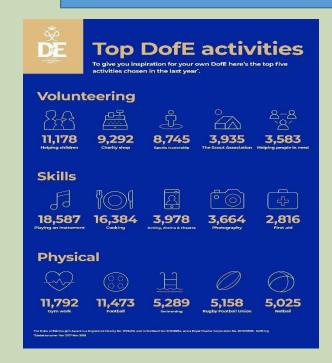

## Duke of Edinburgh

• **Purpose:** A simply life-changing experience. The D of E is for the students to develop an opportunity to discover new interests and talents. This course allows the students to learn essential skills for life and work, as well as giving opportunities to experience new sports and skills. It then leads to a nationally recognised mark of achievement, which is highly respected by employers.

**Grades:** Physical, Skills, Volunteering and Expedition components.

- **Duration:** Each component has a time frame. At least 1 hour of activity per week to be completed and evidenced.
- **Exam:** Expedition is the final assessment Students will need to complete an overnight walking or cycling expedition in an unfamiliar setting and with at least 4 other peers.