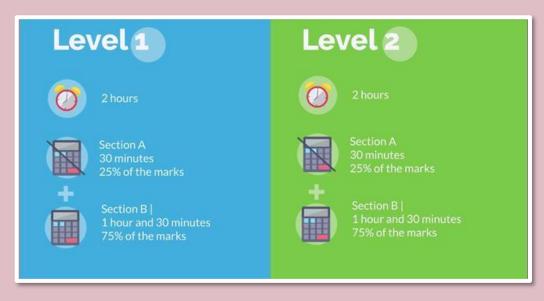

# Functional Skills English

- **Purpose:** The Pearson Edexcel Functional Skills Qualification in English and Entry Level 1,2,3 at Level 1 and 2 are for learners to develop understanding and skills in English. The qualifications gives learners the opportunity to gain a qualification for work, study and life, demonstrate the ability at an appropriate level to read, write, speak, listen and communicate in English and apply these skills effectively to a range of purposes in the workplace and in other real life situations
- **Grades:** Entry Level 1,2, 3 & L1 (Reading, Writing and Speaking and Listening) L2 (Reading, Writing and Speaking and Listening)
- **Duration:** Each Level should take 1 year to complete so both levels should be completed in 2 years.
- **Exam:** There are exams in Reading and Writing at L1 and L2. There are assessed tasks in Speaking and Listening L1 and L2 as well as at each stage of the Entry Level Functional Skills.

#### Paper 1 – 1 hour 55 minutes

**Section A: Reading** 

Study and analyse a wide range of functional Study and analyse a wide range of prose fiction 19th-century non-fiction, such as newspaper and magazine articles and reviews, instructional texts, speeches, journals and reference book extracts

#### **Section B: Writing**

Explore and develop transactional writing skills, in the form of letters, articles, reports, speeches, reviews, formal emails or blogs

#### Paper 2 – 1 hour 55 minutes

**Section A: Reading** 

and literary non-fiction, such as novels, autobiographies, biographies, memoirs, letters, speeches and travel writing

#### **Section B: Writing**

Explore and develop imaginative writing skills