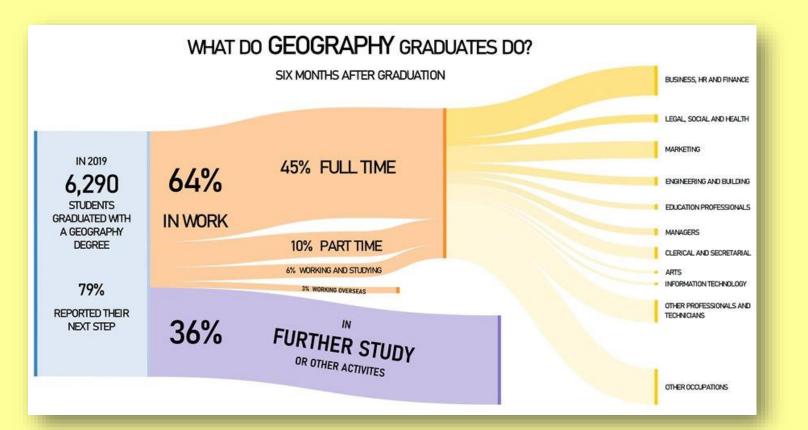

# Geography Short Course

**New Course** 

14-19 Years old

**Purpose:** To teach students about real places. Much of the course uses the student as a starting point. It is about their place in the world – how they live in it, how it is changing for better and for worse and about their future in it.

It will be about broadening students' horizons so they get a sense of seeing the bigger picture through social, economic and environmental lenses.

**Grades**: Pass/Fail **Duration**: 1 year

Exam: No, all assignments are internally assessed