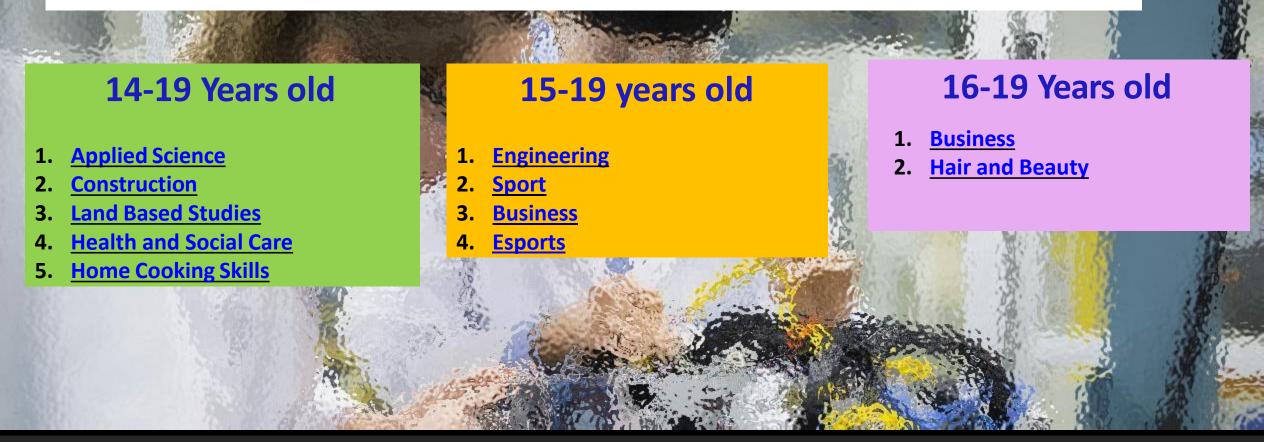

p your options

No exam pressur



## YOUR BTEC COURSES

Here is the range of BTEC qualifications you can choose from, and where they can lead you.

Entry

Level 1

Level 2

Level 3

Same level as:

GCSE

A level

BTEC Tech Awards (ages 14-16)

BTEC Nationals

BTEC Firsts (ages 14+)

BTEC Entry Level (ages 14+)

BTEC Introductory (ages 14+)

BTEC Technicals (ages 16+)

in Art & Design (ages 16+)

BTEC Workskills (ages 14+)

BTEC Specialist (ages 14+)

Pearson Apprenticeships (ages 16+)

They're designed with the help of teachers, employers and universities. This keeps the BTEC curriculum relevant for today's job market – it's the qualification you should have on your CV.

Peter Jones CBE, Founder, Peter Jones Enterprise Academy



## BTEC Qualifications offered at Hillingdon Manor School





Click on the right qualification to go to the correct section. To come back to this content slide click on the BTEC logo in the in the left corner







Course Outline and Career Routes

Examples of some of the units covered:



# BTEC Introductory Level 1 Certificate/Diploma in Applied Science

**Existing Course** 

14-19 Years old

Level 1
Pass – Merit- Distinction

2 Years Course

No exam

In this course you will study how science is applied in many different types of professions and industries. The course concentrates on how scientists and others, use science in their work. The completion of this course could lead to a career in Chemistry or becoming a Bio-Scientist.

This qualification in Applied Science will allow you to progress onto a Pearson BTEC Level 2 qualification in the