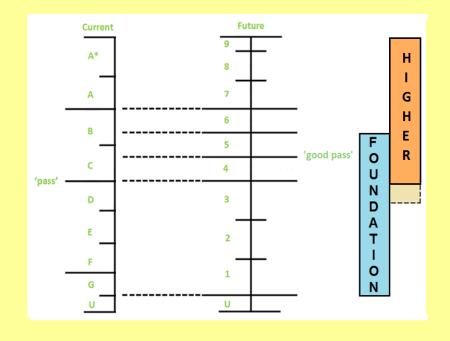

#### **Duration:**

2 years

Tiers:

Foundation and Higher

Exam:

1 Non-Calculator Paper

2 Calculator Papers (80 marks each)

## **GCSE** MATHS FOUNDATION & HIGHER

| Tier       | Topic area                            |          |  |  |
|------------|---------------------------------------|----------|--|--|
| Foundation | Number                                | 22 - 28% |  |  |
|            | Algebra                               | 17 - 23% |  |  |
|            | Ratio, Proportion and Rates of change | 22 - 28% |  |  |
|            | Geometry and Measures                 | 12 - 18% |  |  |
|            | Statistics & Probability              | 12 - 18% |  |  |
| Higher     | Number                                | 12 - 18% |  |  |
|            | Algebra                               | 27 - 33% |  |  |
|            | Ratio, Proportion and Rates of change | 17 - 23% |  |  |
|            | Geometry and Measures                 | 17 - 23% |  |  |
|            | Statistics & Probability              | 12 - 18% |  |  |

#### How is Combined Science different to Triple Science?

- Triple Science is designed to explore the subjects more in-depth, each unit includes a few extra lessons.
- Due to longer topics the course is covered at a faster pace then the combined Science course.
- Combined Science is the equivalent of two GCSE's and Triple is worth 3 GCSE's due to the extra demand.