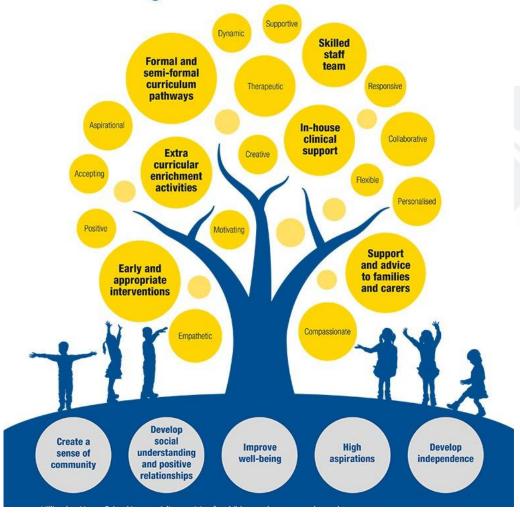

## Hillingdon Manor School Vision



# HILLINGDON MANOR SCHOOL PROSPECTUS

2024-25



#### How the Options process works:

- 1. Following the Options Evening A specific link to a Microsoft Form will be sent to your email address along with an accompanying tutorial video on how to complete this. The form will have the individual options available for your young person.
- 2. If your young person will be moving into Years 10-11 they will have the following:
  - English
  - Maths
  - Science
  - + 3 Further Options that were explored on the evening.
- 3. On the Microsoft Form there will be a 1<sup>st</sup>,2nd and 3<sup>rd</sup> choice for each subject block. We will try logistically to ensure each student receives their first choice but this may not always be possible and therefore, must have back up options.
- 4. Each subject